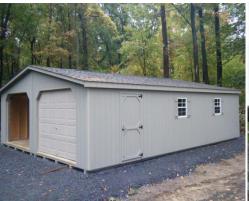

## Double Wide Modular Garage's

Two Car Modular Garage available from 20' x 20'to 24' x 48' in vinyl or Dura-Temp.

Standard features include: 2 - 9x7 raised panel steel overhead doors, 36" entry door, 4 - 24 x 27 windows with shutters, 12" on center floor joist, 3/4 P.T. floor, 2x4 walls, 2x6 rafters, 30 yr architectural shingles. 8" overhang on front eve. Assembled on your leveled site.

## **ALL GARAGE PACKAGES INCLUDE:**

- Two 9' x 7' Raised panel overhead doors in 24' wide models
- Two 8' x 6'6" Raised panel overhead doors in 20' wide models
- Four 24" x 27" Windows w/ Shutters
- 2 ½" Miratec Corners
- One 36" Single Door
- Diamond Tread Plates
- 15' 6" opening in the center with knee walls
- 12" on ctr. Pressure treated 2x4 floor joist
- 3/4" pressure treated plywood floor
- 30 Year Architectural Shingles with tar paper
- 2" x 6" rafters 12" on ctr.
- \* Two pressure treated ramps w/ diamond plates