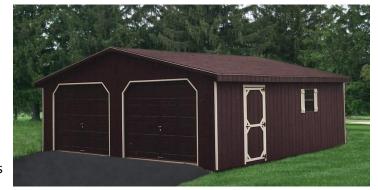

These garages come with P.T. pressure treated floors which are engineered to hold the weight of a vehicle. Great dry storage for collectors!

24' x 26' two car modular garage

1208 Rt. 9w, Selkirk, NY 12158 518 767 2671 800 Rt. 50, Burnt Hills, NY 12027 (Display Only) www.backyardshedco.com