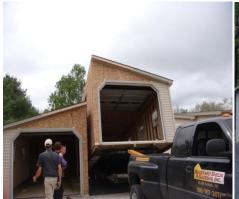

These units are delivered modular style (two ½'s) then joined together on site. Customer is responsible for all permits, a level stone base and there must be access for a large truck/trailer delivery.