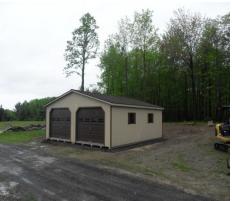

## Double Wide Modular Garage's

Two Car Modular Garage available from 20' x 20'to 24' x 48' in vinyl or Dura-Temp.

Standard features include: 2 - 9x7 raised panel steel overhead doors, 36" entry door, 4 - 24 x 27 windows with shutters, 12" on center floor joist, 3/4 P.T. floor, 2x4 walls, 2x6 rafters, 30 yr architectural shingles. 8" overhang on front eve. Assembled on your leveled site.

## **ALL GARAGE PACKAGES INCLUDE:**

- Two 9' x 7' Raised panel overhead doors in 24' wide models
- Two 8' x 6'6" Raised panel overhead doors in 20' wide models
- Four 24" x 27" Windows w/ Shutters
- 2 ½" Miratec Corners
- One 36" Single Door
- Diamond Tread Plates
- 15' 6" opening in the center with knee walls
- 12" on ctr. Pressure treated 2x4 floor joist
- 3/4" pressure treated plywood floor
- 30 Year Architectural Shingles with tar paper
- 2" x 6" rafters 12" on ctr.
- \* Two pressure treated ramps w/ diamond plates