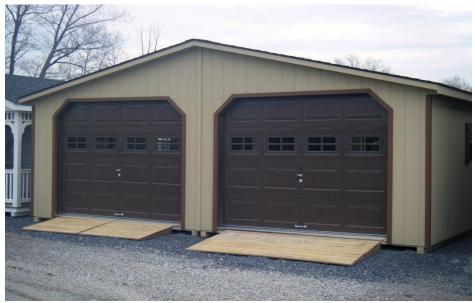

## Double Wide Modular Garage's

Two Car Modular Garage available from 20' x 20'to 24' x 48' in vinyl or Dura-Temp.

Standard features include: 2 - 9x7 raised panel steel overhead doors, 36" entry door, 4 - 24 x 27 windows with shutters, 12" on center floor joist, 3/4 P.T. floor, 2x4 walls, 2x6 rafters, 30 yr architectural shingles. 8" overhang on front eve. Assembled on your leveled site.

These garages come with P.T. pressure treated floors which are engineered to hold the weight of a vehicle. Great dry storage for collectors!

24' x 26' two car modular garage

1208 Rt. 9w, Selkirk, NY 12158 518 767 2671 800 Rt. 50, Burnt Hills, NY 12027 (Display Only) www.backyardshedco.com

## **ALL GARAGE PACKAGES INCLUDE:**

- Two 9' x 7' Raised panel overhead doors in 24' wide models
- Two 8' x 6'6" Raised panel overhead doors in 20' wide models
- Four 24" x 27" Windows w/ Shutters
- 2 ½" Miratec Corners
- One 36" Single Door
- Diamond Tread Plates
- 15' 6" opening in the center with knee walls
- 12" on ctr. Pressure treated 2x4 floor joist
- 3/4" pressure treated plywood floor
- 30 Year Architectural Shingles with tar paper
- 2" x 6" rafters 12" on ctr.
- \* Two pressure treated ramps w/ diamond plates